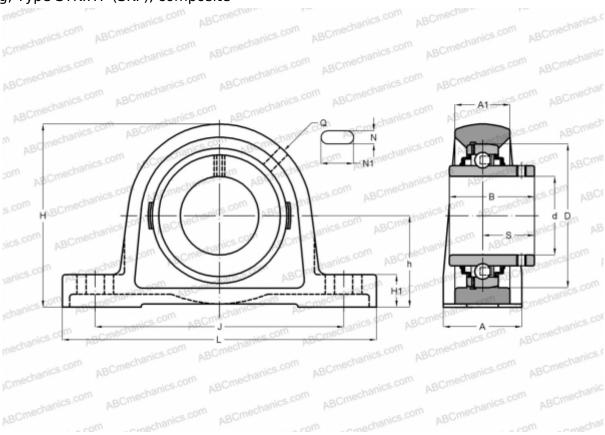

## **SYK 20 TF SKF**

Ball bearing units

TYPE: Housing units, Plummer block, Cast iron housing, Radial insert ball bearing with grub screws in inner ring, Type SYK..TF (SKF), composite

Bearing

0,240

## **Technical specification**

| DIMENSIONS, MM |         |
|----------------|---------|
| d              | 20,000  |
| D              | 47,000  |
| В              | 31,000  |
| L              | 126,000 |
| Н              | 64,000  |
| A              | 32,000  |
| J              | 96,000  |
| A1             | 21,000  |
| H1             | 16,000  |
| N              | 12,000  |
| N1             | 17,500  |
| S              | 18,300  |
| h              | 33,300  |
|                |         |