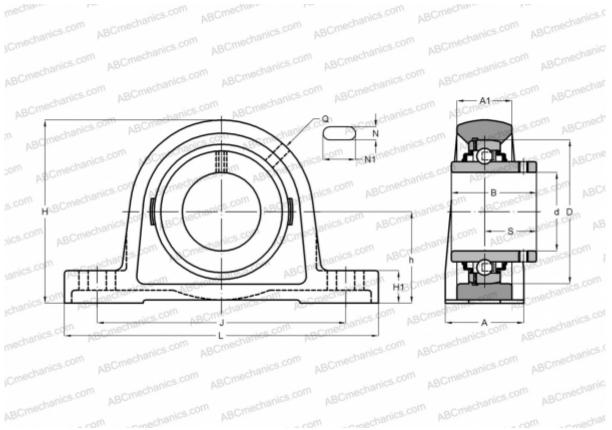

## **Technical specification**

| DIMENSIONS, MM |         |
|----------------|---------|
| d              | 25,000  |
| D              | 52,000  |
| В              | 34,100  |
| L              | 134,000 |
| н              | 70,500  |
| A              | 32,000  |
| J              | 105,000 |
| A1             | 22,000  |
| H1             | 16,000  |
| Ν              | 12,000  |
| N1             | 17,500  |
| S              | 19,800  |
| h              | 36,500  |
| WEIGHT, KG     | 0,290   |