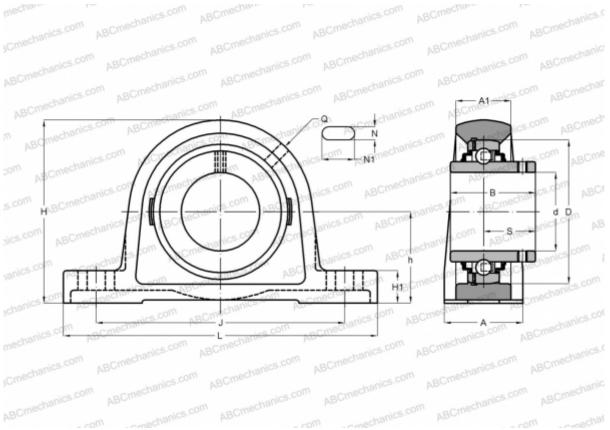

## **Technical specification**

| DIMENSIONS, MM |         |
|----------------|---------|
| d              | 30,000  |
| D              | 62,000  |
| В              | 38,100  |
| L              | 159,000 |
| н              | 82,000  |
| A              | 40,000  |
| J              | 121,000 |
| A1             | 25,000  |
| H1             | 19,000  |
| Ν              | 14,500  |
| N1             | 21,500  |
| S              | 22,200  |
| h              | 42,900  |
| WEIGHT, KG     | 0,490   |