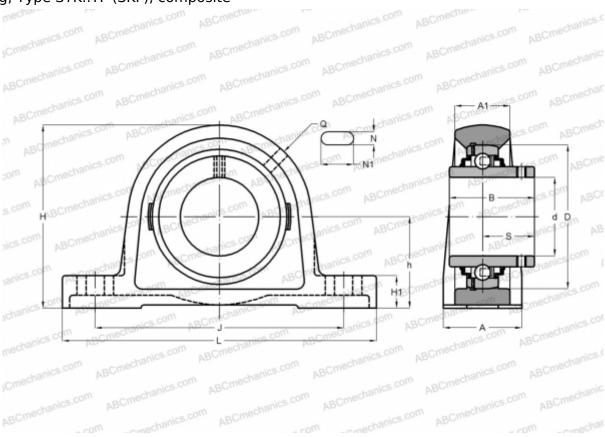

## SYK 40 TF SKF

Ball bearing units

TYPE: Housing units, Plummer block, Cast iron housing, Radial insert ball bearing with grub screws in inner ring, Type SYK..TF (SKF), composite

## **Technical specification**

| DIMENSIONS, MM |         |
|----------------|---------|
| d              | 40,000  |
| D              | 80,000  |
| В              | 49,200  |
| L              | 176,000 |
| Н              | 99,000  |
| A              | 48,000  |
| J              | 136,000 |
| A1             | 30,000  |
| H1             | 19,000  |
| N              | 14,500  |
| N1             | 21,500  |
| S              | 30,200  |
| h              | 49,200  |
| WEIGHT, KG     | 0,860   |