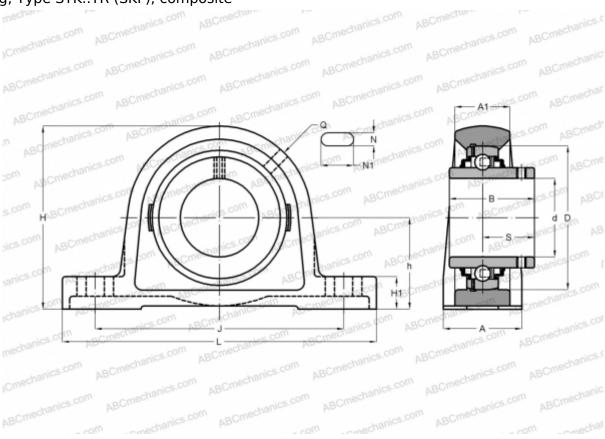

## **SYK 20 TR SKF**

Ball bearing units

TYPE: Housing units, Plummer block, Cast iron housing, Radial insert ball bearing with grub screws in inner ring, Type SYK..TR (SKF), composite

Bearing

## **Technical specification**

| DIMENSIONS, MM |         |
|----------------|---------|
| d              | 20,000  |
| D              | 47,000  |
| В              | 31,000  |
| L              | 126,000 |
| Н              | 64,000  |
| A              | 32,000  |
| J              | 96,000  |
| A1             | 21,000  |
| H1             | 16,000  |
| N              | 12,000  |
| N1             | 17,500  |
| S              | 18,300  |
| h              | 33,300  |
| WEIGHT, KG     | 0,240   |