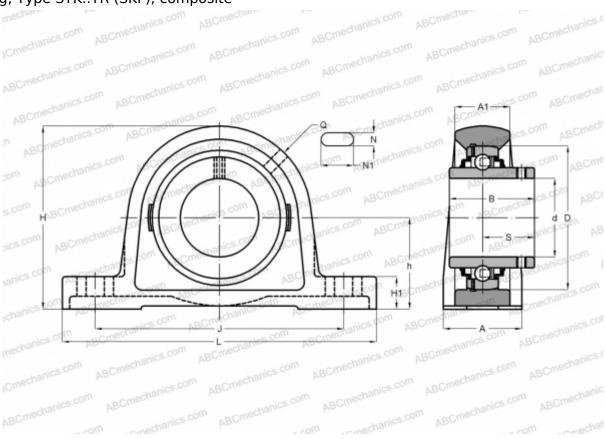

## **SYK 35 TR SKF**

Ball bearing units

TYPE: Housing units, Plummer block, Cast iron housing, Radial insert ball bearing with grub screws in inner ring, Type SYK..TR (SKF), composite

Bearing

0,660

## **Technical specification**

| DIMENSIONS, MM |         |
|----------------|---------|
| d              | 35,000  |
| D              | 72,000  |
| В              | 42,900  |
| L              | 164,000 |
| Н              | 93,000  |
| A              | 45,000  |
| J              | 126,000 |
| A1             | 27,000  |
| H1             | 19,000  |
| N              | 14,500  |
| N1             | 21,500  |
| S              | 25,400  |
| h              | 47,600  |
|                |         |