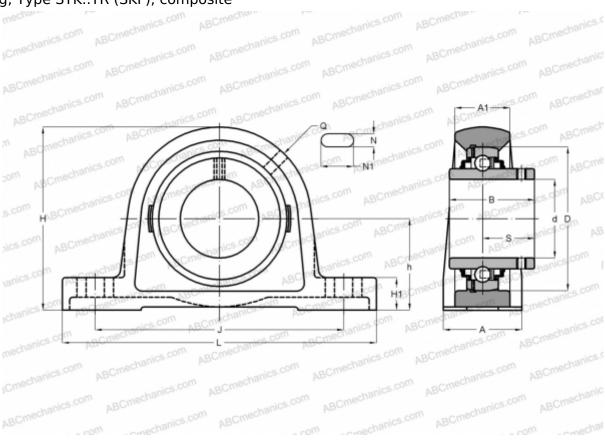

## **Technical specification**

| DIMENSIONS, MM |         |
|----------------|---------|
| d              | 40,000  |
| D              | 80,000  |
| В              | 49,200  |
| L              | 176,000 |
| Н              | 99,000  |
| A              | 48,000  |
| J              | 136,000 |
| A1             | 30,000  |
| H1             | 19,000  |
| N              | 14,500  |
| N1             | 21,500  |
| S              | 30,200  |
| h              | 49,200  |
| WEIGHT, KG     | 0,860   |