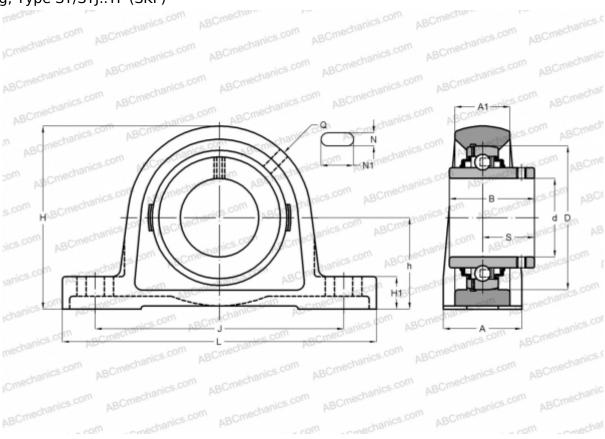

## SY 12 TF SKF

Ball bearing units

TYPE: Housing units, Plummer block, Cast iron housing, Radial insert ball bearing with grub screws in inner ring, Type SY/SYJ..TF (SKF)

**Bearing** 

## **Technical specification**

| DIMENSIONS, MM |         |
|----------------|---------|
| d              | 12,000  |
| D              | 40,000  |
| В              | 27,400  |
| L              | 127,000 |
| Н              | 57,000  |
| A              | 32,000  |
| J              | 97,000  |
| A1             | 18,000  |
| H1             | 14,000  |
| N              | 11,500  |
| N1             | 20,500  |
| S              | 15,900  |
| h              | 30,200  |
| WEIGHT, KG     | 0,520   |