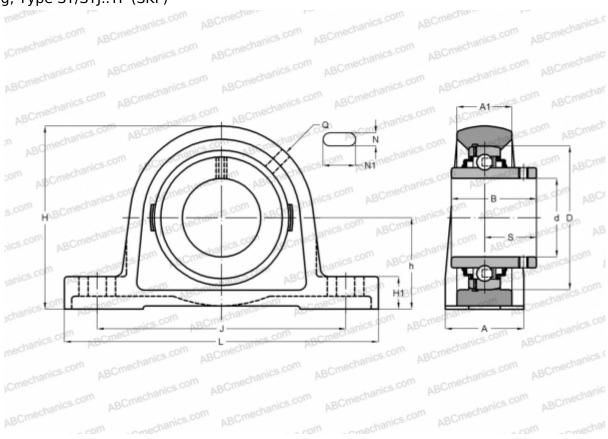

## SY 15 TF SKF

Ball bearing units

TYPE: Housing units, Plummer block, Cast iron housing, Radial insert ball bearing with grub screws in inner ring, Type SY/SYJ..TF (SKF)

**Bearing** 

## **Technical specification**

| DIMENSIONS, MM |         |
|----------------|---------|
| d              | 15,000  |
| D              | 40,000  |
| В              | 27,400  |
| L              | 127,000 |
| Н              | 57,000  |
| A              | 32,000  |
| J              | 97,000  |
| A1             | 18,000  |
| H1             | 14,000  |
| N              | 11,500  |
| N1             | 20,500  |
| S              | 15,900  |
| h              | 30,200  |
| WEIGHT, KG     | 0,510   |