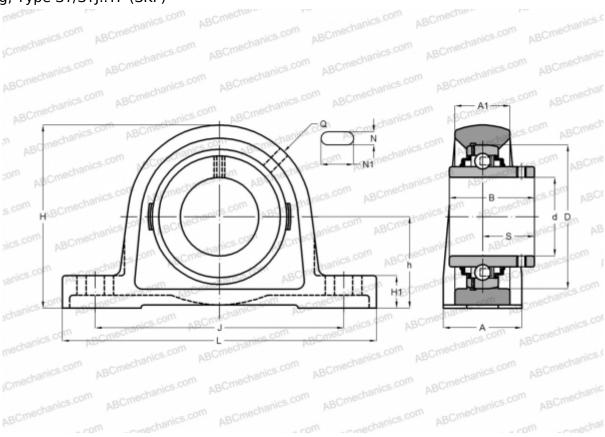

## SY 17 TF SKF

Ball bearing units

TYPE: Housing units, Plummer block, Cast iron housing, Radial insert ball bearing with grub screws in inner ring, Type SY/SYJ..TF (SKF)

Bearing

## **Technical specification**

| DIMENSIONS, MM |         |
|----------------|---------|
| d              | 17,000  |
| D              | 40,000  |
| В              | 27,400  |
| L              | 127,000 |
| Н              | 57,000  |
| A              | 32,000  |
| J              | 97,000  |
| A1             | 18,000  |
| H1             | 14,000  |
| N              | 11,500  |
| N1             | 20,500  |
| S              | 15,900  |
| h              | 30,200  |
| WEIGHT, KG     | 0,500   |