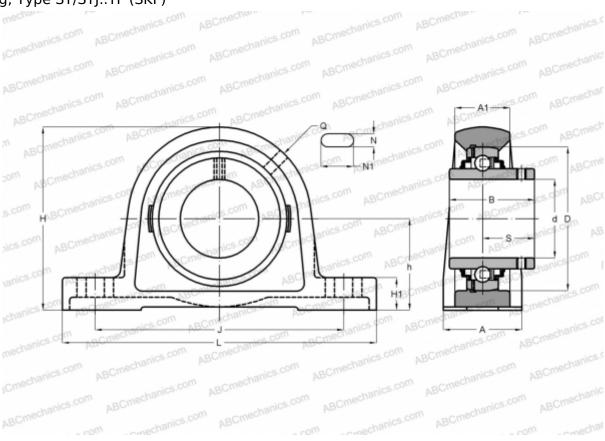

## SY 20 TF SKF

Ball bearing units

TYPE: Housing units, Plummer block, Cast iron housing, Radial insert ball bearing with grub screws in inner ring, Type SY/SYJ..TF (SKF)

**Bearing** 

0,570

## **Technical specification**

| DIMENSIONS, MM |         |
|----------------|---------|
| d              | 20,000  |
| D              | 47,000  |
| В              | 31,000  |
| L              | 127,000 |
| Н              | 65,000  |
| A              | 32,000  |
| J              | 97,000  |
| A1             | 21,000  |
| H1             | 14,000  |
| N              | 11,500  |
| N1             | 20,500  |
| S              | 18,300  |
| h              | 33,300  |
|                |         |