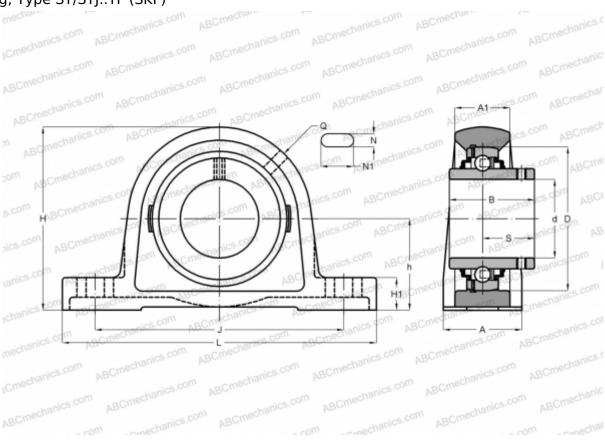

## SYJ 20 TF SKF

Ball bearing units

TYPE: Housing units, Plummer block, Cast iron housing, Radial insert ball bearing with grub screws in inner ring, Type SY/SYJ..TF (SKF)

Bearing

## **Technical specification**

| DIMENSIONS, MM |         |
|----------------|---------|
| d              | 20,000  |
| D              | 47,000  |
| В              | 31,000  |
| L              | 127,000 |
| Н              | 65,000  |
| A              | 34,000  |
| J              | 97,000  |
| A1             | 23,000  |
| H1             | 14,000  |
| N              | 13,000  |
| N1             | 20,700  |
| S              | 18,300  |
| h              | 33,300  |
| WEIGHT, KG     | 0,550   |