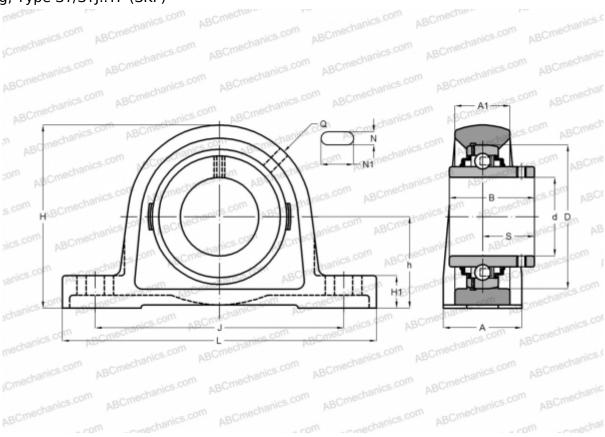

## SY 30 TF SKF

Ball bearing units

TYPE: Housing units, Plummer block, Cast iron housing, Radial insert ball bearing with grub screws in inner ring, Type SY/SYJ..TF (SKF)

1,100

## **Technical specification**

| DIMENSIONS, MM |         |
|----------------|---------|
| d              | 30,000  |
| D              | 62,000  |
| В              | 38,100  |
| L              | 152,000 |
| Н              | 82,500  |
| A              | 40,000  |
| J              | 117,500 |
| A1             | 25,000  |
| H1             | 17,000  |
| N              | 14,000  |
| N1             | 23,500  |
| S              | 22,200  |
| h              | 42,900  |
|                |         |