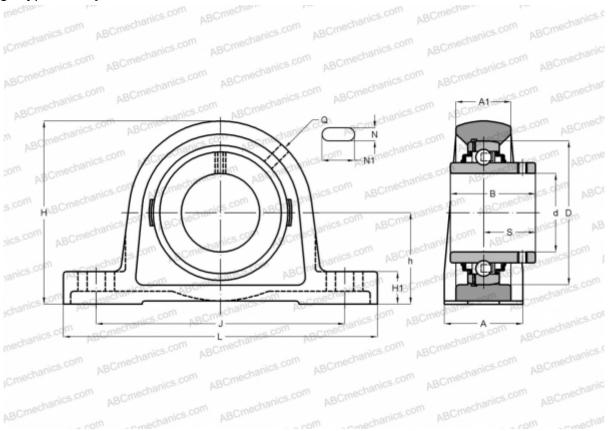

## **Technical specification**

| DIMENSIONS, MM |         |
|----------------|---------|
| d              | 30,000  |
| D              | 62,000  |
| В              | 38,100  |
| L              | 165,000 |
| Н              | 82,500  |
| A              | 42,000  |
| J              | 118,000 |
| A1             | 27,000  |
| H1             | 16,000  |
| Ν              | 17,000  |
| N1             | 24,000  |
| S              | 22,200  |
| h              | 42,900  |
| WEIGHT, KG     | 1,050   |