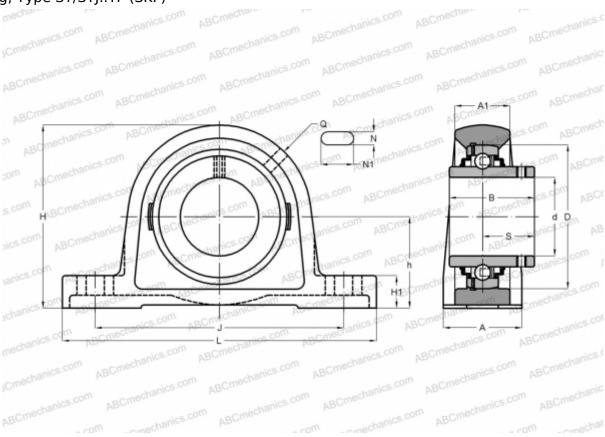

## SYJ 35 TF SKF

Ball bearing units

TYPE: Housing units, Plummer block, Cast iron housing, Radial insert ball bearing with grub screws in inner ring, Type SY/SYJ..TF (SKF)

## **Technical specification**

| DIMENSIONS, MM |         |
|----------------|---------|
| d              | 35,000  |
| D              | 72,000  |
| В              | 42,900  |
| L              | 167,000 |
| Н              | 93,000  |
| A              | 46,000  |
| J              | 129,000 |
| A1             | 28,000  |
| H1             | 17,000  |
| N              | 17,000  |
| N1             | 24,000  |
| S              | 25,400  |
| h              | 47,600  |
| WEIGHT, KG     | 1,500   |