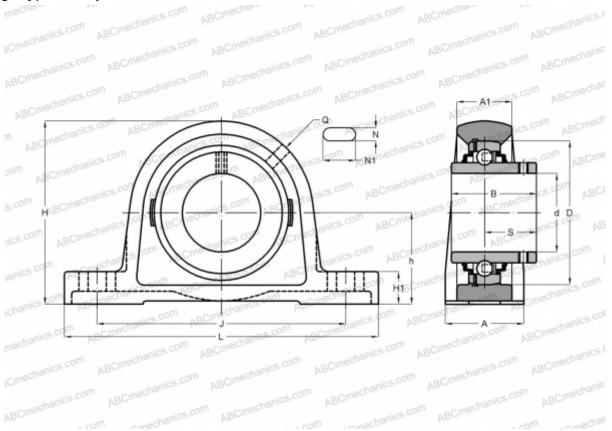

## Ball bearing units

TYPE: Housing units, Plummer block, Cast iron housing, Radial insert ball bearing with grub screws in inner ring, Type SY/SYJ..TF (SKF)

## **Technical specification**

| DIMENSIONS, MM |         |
|----------------|---------|
| d              | 40,000  |
| D              | 80,000  |
| В              | 49,200  |
| L              | 175,000 |
| н              | 99,000  |
| A              | 48,000  |
| J              | 135,500 |
| A1             | 30,000  |
| H1             | 19,000  |
| Ν              | 14,000  |
| N1             | 24,500  |
| S              | 30,200  |
| h              | 49,200  |
| WEIGHT, KG     | 1,800   |