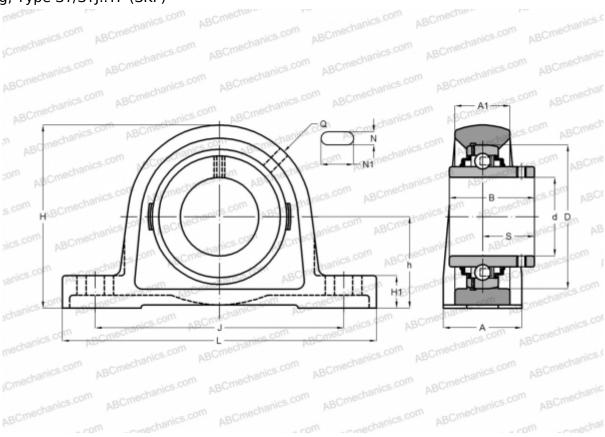

## SYJ 40 TF SKF

Ball bearing units

TYPE: Housing units, Plummer block, Cast iron housing, Radial insert ball bearing with grub screws in inner ring, Type SY/SYJ..TF (SKF)

1,850

## **Technical specification**

| DIMENSIONS, MM |         |
|----------------|---------|
| d              | 40,000  |
| D              | 80,000  |
| В              | 49,200  |
| L              | 184,000 |
| Н              | 99,000  |
| A              | 49,000  |
| J              | 136,500 |
| A1             | 31,000  |
| H1             | 18,000  |
| N              | 17,000  |
| N1             | 25,500  |
| S              | 30,200  |
| h              | 49,200  |
|                |         |