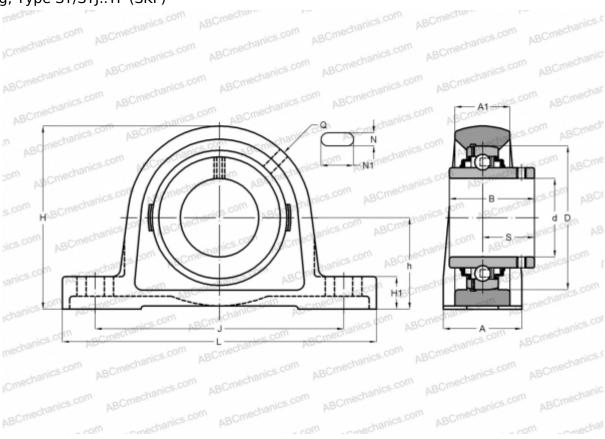

## SY 45 TF SKF

Ball bearing units

TYPE: Housing units, Plummer block, Cast iron housing, Radial insert ball bearing with grub screws in inner ring, Type SY/SYJ..TF (SKF)

Bearing

## **Technical specification**

| DIMENSIONS, MM |         |
|----------------|---------|
| d              | 45,000  |
| D              | 85,000  |
| В              | 49,200  |
| L              | 187,000 |
| Н              | 107,500 |
| A              | 48,000  |
| J              | 143,500 |
| A1             | 32,000  |
| H1             | 21,000  |
| N              | 14,000  |
| N1             | 22,500  |
| S              | 30,200  |
| h              | 54,000  |
| WEIGHT, KG     | 2,200   |