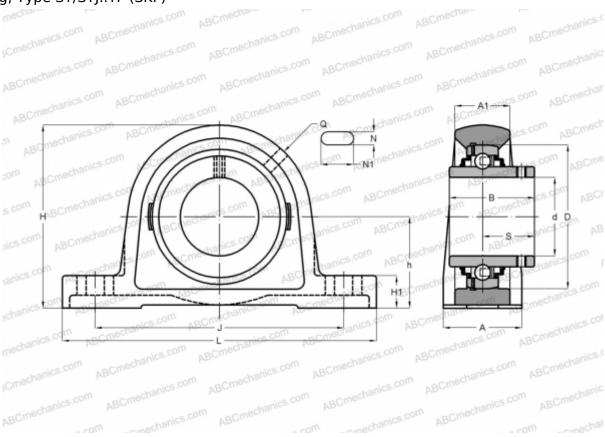

## SYJ 45 TF SKF

Ball bearing units

TYPE: Housing units, Plummer block, Cast iron housing, Radial insert ball bearing with grub screws in inner ring, Type SY/SYJ..TF (SKF)

## **Technical specification**

| DIMENSIONS, MM |         |
|----------------|---------|
| d              | 45,000  |
| D              | 85,000  |
| В              | 49,200  |
| L              | 190,000 |
| Н              | 107,500 |
| A              | 52,000  |
| J              | 143,500 |
| A1             | 36,000  |
| H1             | 20,000  |
| N              | 17,000  |
| N1             | 23,500  |
| S              | 30,200  |
| h              | 54,000  |
| WEIGHT, KG     | 2,400   |