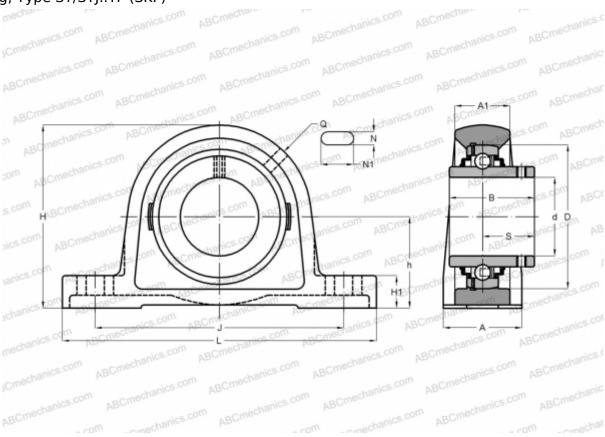

## SY 50 TF SKF

Ball bearing units

TYPE: Housing units, Plummer block, Cast iron housing, Radial insert ball bearing with grub screws in inner ring, Type SY/SYJ..TF (SKF)

Bearing

## **Technical specification**

| DIMENSIONS, MM |         |
|----------------|---------|
| d              | 50,000  |
| D              | 90,000  |
| В              | 51,600  |
| L              | 203,000 |
| Н              | 114,500 |
| A              | 54,000  |
| J              | 157,000 |
| A1             | 34,000  |
| H1             | 22,000  |
| N              | 18,000  |
| N1             | 26,000  |
| S              | 32,600  |
| h              | 57,200  |
| WEIGHT, KG     | 2,700   |