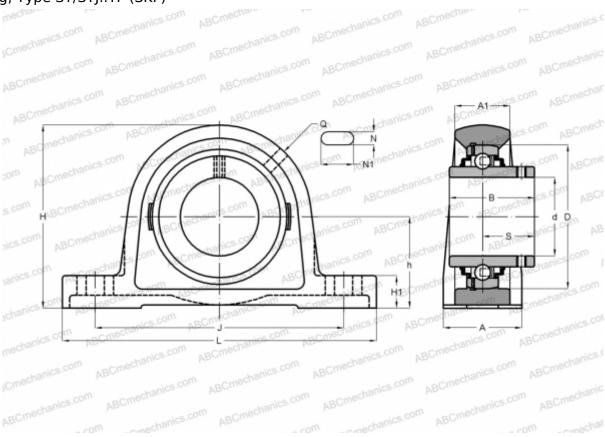

## SYJ 50 TF SKF

Ball bearing units

TYPE: Housing units, Plummer block, Cast iron housing, Radial insert ball bearing with grub screws in inner ring, Type SY/SYJ..TF (SKF)

## **Technical specification**

| DIMENSIONS, MM |         |
|----------------|---------|
| d              | 50,000  |
| D              | 90,000  |
| В              | 51,600  |
| L              | 206,000 |
| Н              | 114,500 |
| A              | 58,000  |
| J              | 157,500 |
| A1             | 38,000  |
| H1             | 22,000  |
| N              | 20,000  |
| N1             | 26,500  |
| S              | 32,600  |
| h              | 57,200  |
| WEIGHT, KG     | 2,950   |