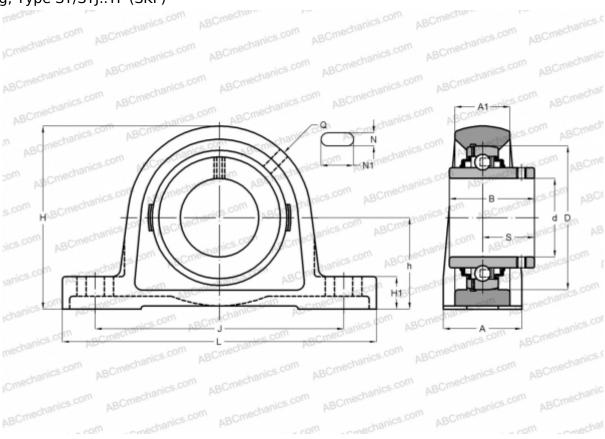

## SY 55 TF SKF

Ball bearing units

TYPE: Housing units, Plummer block, Cast iron housing, Radial insert ball bearing with grub screws in inner ring, Type SY/SYJ..TF (SKF)

Bearing

## **Technical specification**

| DIMENSIONS, MM |         |
|----------------|---------|
| d              | 55,000  |
| D              | 100,000 |
| В              | 55,600  |
| L              | 219,000 |
| Н              | 126,000 |
| A              | 60,000  |
| J              | 171,500 |
| A1             | 40,000  |
| H1             | 24,000  |
| N              | 18,000  |
| N1             | 27,500  |
| S              | 33,400  |
| h              | 63,500  |
| WEIGHT, KG     | 3,600   |