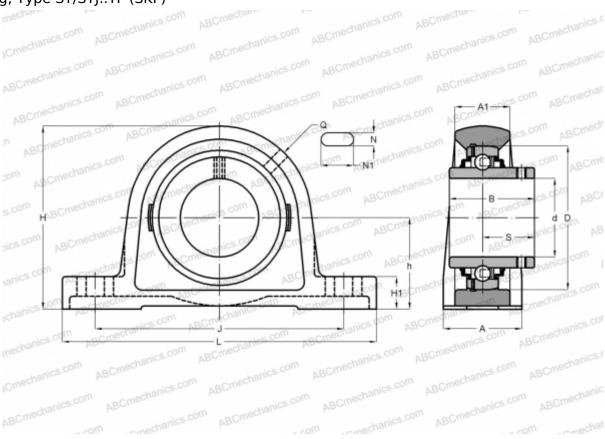

## SYJ 55 TF SKF

Ball bearing units

TYPE: Housing units, Plummer block, Cast iron housing, Radial insert ball bearing with grub screws in inner ring, Type SY/SYJ..TF (SKF)

3,700

## **Technical specification**

| DIMENSIONS, MM |         |
|----------------|---------|
| d              | 55,000  |
| D              | 100,000 |
| В              | 55,600  |
| L              | 219,000 |
| Н              | 126,000 |
| A              | 60,000  |
| J              | 171,500 |
| A1             | 40,000  |
| H1             | 24,000  |
| N              | 20,000  |
| N1             | 27,500  |
| S              | 33,400  |
| h              | 63,500  |
|                |         |