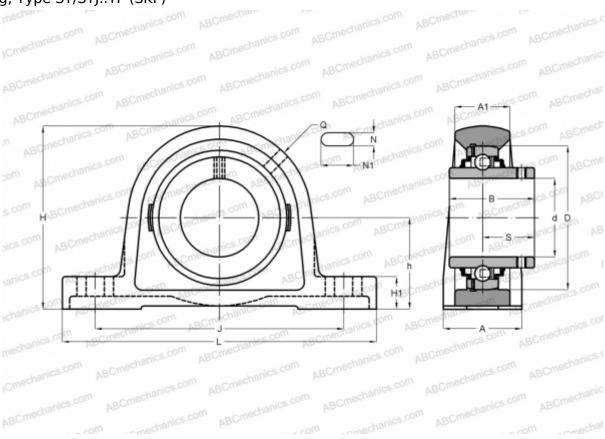

## SY 60 TF SKF

Ball bearing units

TYPE: Housing units, Plummer block, Cast iron housing, Radial insert ball bearing with grub screws in inner ring, Type SY/SYJ..TF (SKF)

**Bearing** 

## **Technical specification**

| DIMENSIONS, MM |         |
|----------------|---------|
| d              | 60,000  |
| D              | 110,000 |
| В              | 65,100  |
| L              | 240,000 |
| Н              | 138,000 |
| A              | 60,000  |
| J              | 190,500 |
| A1             | 42,000  |
| H1             | 26,500  |
| N              | 18,000  |
| N1             | 29,500  |
| S              | 39,700  |
| h              | 69,800  |
| WEIGHT, KG     | 4,450   |