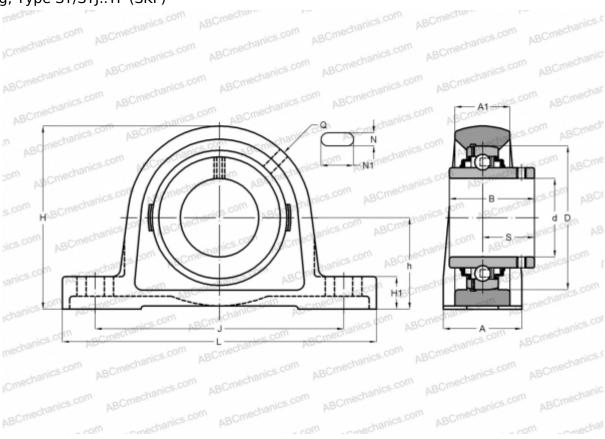

## SYJ 60 TF SKF

Ball bearing units

TYPE: Housing units, Plummer block, Cast iron housing, Radial insert ball bearing with grub screws in inner ring, Type SY/SYJ..TF (SKF)

## **Technical specification**

| DIMENSIONS, MM |         |
|----------------|---------|
| d              | 60,000  |
| D              | 110,000 |
| В              | 65,100  |
| L              | 241,000 |
| Н              | 138,000 |
| A              | 65,000  |
| J              | 188,500 |
| A1             | 47,000  |
| H1             | 26,500  |
| N              | 20,000  |
| N1             | 29,500  |
| S              | 39,700  |
| h              | 69,800  |
| WEIGHT, KG     | 4,850   |