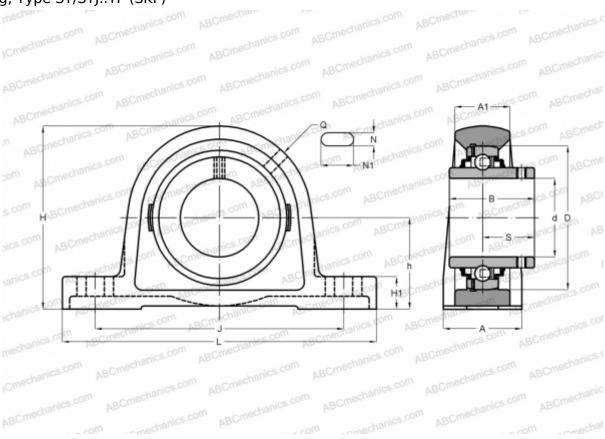

## SY 65 TF SKF

Ball bearing units

TYPE: Housing units, Plummer block, Cast iron housing, Radial insert ball bearing with grub screws in inner ring, Type SY/SYJ..TF (SKF)

Bearing

## **Technical specification**

| DIMENSIONS, MM |         |
|----------------|---------|
| d              | 65,000  |
| D              | 120,000 |
| В              | 68,300  |
| L              | 257,000 |
| Н              | 151,000 |
| A              | 65,000  |
| J              | 203,000 |
| A1             | 44,000  |
| H1             | 29,000  |
| N              | 22,000  |
| N1             | 35,000  |
| S              | 42,900  |
| h              | 76,200  |
| WEIGHT, KG     | 5,700   |