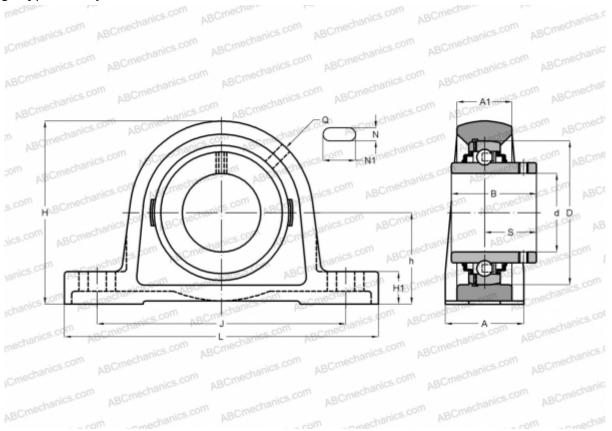

## SYJ 65 TF SKF

Ball bearing units

TYPE: Housing units, Plummer block, Cast iron housing, Radial insert ball bearing with grub screws in inner ring, Type SY/SYJ..TF (SKF)

## **Technical specification**

| DIMENSIONS, MM |         |
|----------------|---------|
| d              | 65,000  |
| D              | 120,000 |
| В              | 68,300  |
| L              | 265,000 |
| н              | 151,000 |
| Α              | 70,000  |
| J              | 203,000 |
| A1             | 49,000  |
| H1             | 27,000  |
| Ν              | 25,000  |
| N1             | 35,000  |
| S              | 42,900  |
| h              | 76,200  |
| WEIGHT, KG     | 6,150   |