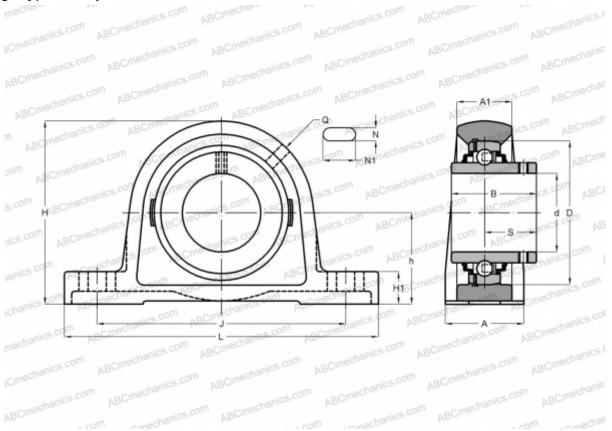

## SYJ 70 TF SKF

Ball bearing units

TYPE: Housing units, Plummer block, Cast iron housing, Radial insert ball bearing with grub screws in inner ring, Type SY/SYJ..TF (SKF)

## **Technical specification**

| DIMENSIONS, MM |         |
|----------------|---------|
| d              | 70,000  |
| D              | 125,000 |
| В              | 69,900  |
| L              | 266,000 |
| Н              | 156,000 |
| A              | 72,000  |
| J              | 210,000 |
| A1             | 46,000  |
| H1             | 27,000  |
| Ν              | 25,000  |
| N1             | 30,000  |
| S              | 39,700  |
| h              | 79,400  |
| WEIGHT, KG     | 6,200   |