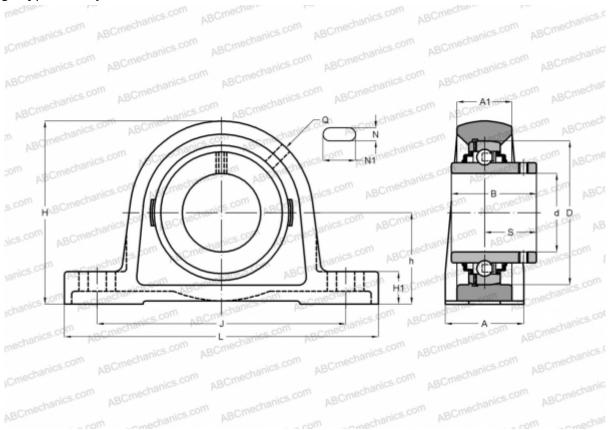

## **Technical specification**

| DIMENSIONS, MM |         |
|----------------|---------|
| d              | 75,000  |
| D              | 130,000 |
| В              | 73,100  |
| L              | 275,000 |
| н              | 166,000 |
| Α              | 74,000  |
| J              | 217,000 |
| Al             | 54,000  |
| H1             | 28,000  |
| Ν              | 25,000  |
| N1             | 30,000  |
| S              | 46,100  |
| h              | 82,500  |
| WEIGHT, KG     | 7,300   |