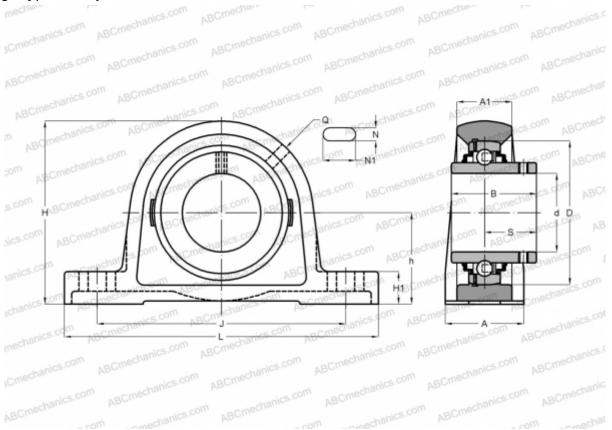

## **Technical specification**

| DIMENSIONS, MM |         |
|----------------|---------|
| d              | 80,000  |
| D              | 140,000 |
| В              | 77,900  |
| L              | 292,000 |
| н              | 176,000 |
| Α              | 78,000  |
| J              | 232,000 |
| A1             | 50,000  |
| H1             | 30,000  |
| Ν              | 25,000  |
| N1             | 35,000  |
| S              | 47,700  |
| h              | 88,900  |
| WEIGHT, KG     | 9,700   |