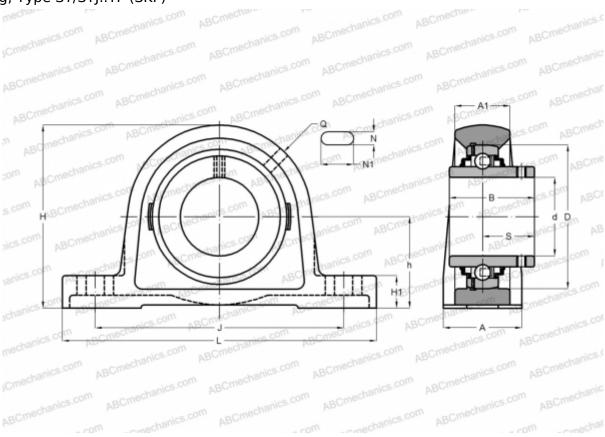

## SYJ 90 TF SKF

Ball bearing units

TYPE: Housing units, Plummer block, Cast iron housing, Radial insert ball bearing with grub screws in inner ring, Type SY/SYJ..TF (SKF)

## **Technical specification**

| DIMENSIONS, MM |         |
|----------------|---------|
| d              | 90,000  |
| D              | 160,000 |
| В              | 89,000  |
| L              | 327,000 |
| Н              | 201,000 |
| A              | 88,000  |
| J              | 262,000 |
| A1             | 54,000  |
| H1             | 33,000  |
| N              | 27,000  |
| N1             | 35,000  |
| S              | 54,000  |
| h              | 101,600 |
| WEIGHT, KG     | 14,000  |