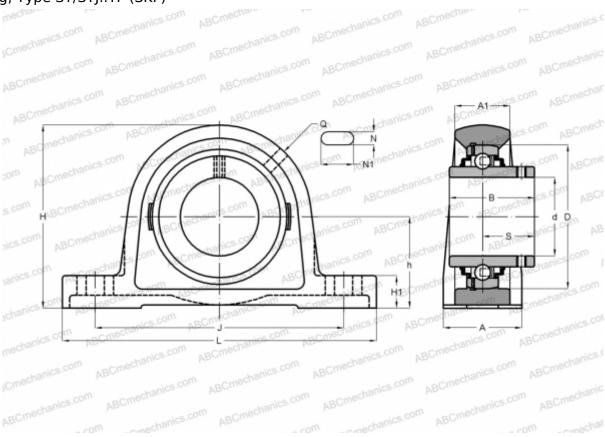

## SYJ 100 TF SKF

Ball bearing units

TYPE: Housing units, Plummer block, Cast iron housing, Radial insert ball bearing with grub screws in inner ring, Type SY/SYJ..TF (SKF)

## **Technical specification**

| DIMENSIONS, MM |         |
|----------------|---------|
| d              | 100,000 |
| D              | 180,000 |
| В              | 98,400  |
| L              | 380,000 |
| Н              | 226,000 |
| A              | 95,000  |
| J              | 308,000 |
| A1             | 57,000  |
| H1             | 38,000  |
| N              | 26,000  |
| N1             | 48,000  |
| S              | 63,400  |
| h              | 115,000 |
| WEIGHT, KG     | 19,000  |