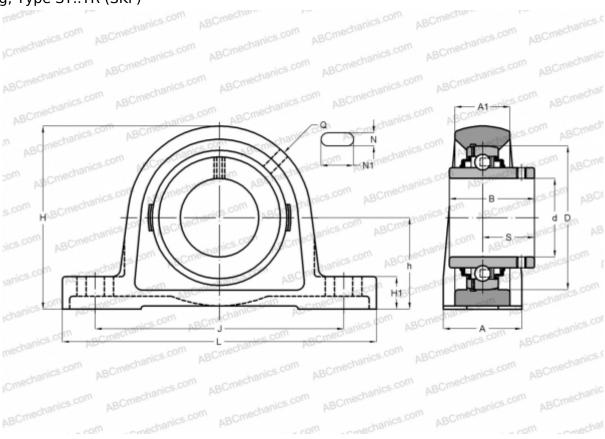

## SY 20 TR SKF

Ball bearing units

TYPE: Housing units, Plummer block, Cast iron housing, Radial insert ball bearing with grub screws in inner ring, Type SY..TR (SKF)

0,570

## **Technical specification**

| DIMENSIONS, MM |         |
|----------------|---------|
| d              | 20,000  |
| D              | 47,000  |
| В              | 31,000  |
| L              | 127,000 |
| Н              | 65,000  |
| A              | 32,000  |
| J              | 97,000  |
| A1             | 21,000  |
| H1             | 14,000  |
| N              | 11,500  |
| N1             | 20,500  |
| S              | 18,300  |
| h              | 33,300  |
|                |         |