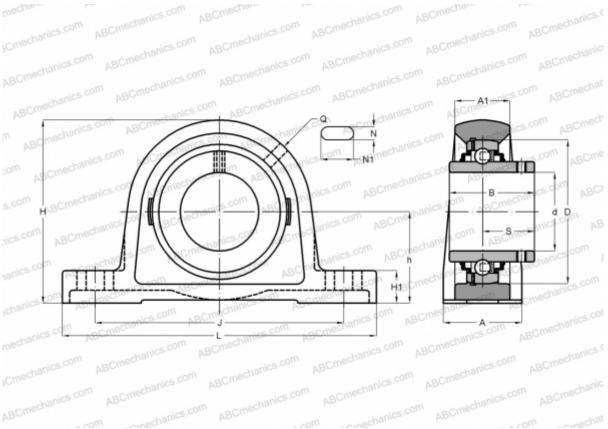

## Ball bearing units

TYPE: Housing units, Plummer block, Cast iron housing, Radial insert ball bearing with grub screws in inner ring, Type SY..TR (SKF)

## **Technical specification**

| DIMENSIONS, MM |         |
|----------------|---------|
| d              | 30,000  |
| D              | 62,000  |
| В              | 38,100  |
| L              | 152,000 |
| н              | 82,500  |
| A              | 40,000  |
| J              | 117,500 |
| A1             | 25,000  |
| H1             | 17,000  |
| Ν              | 14,000  |
| N1             | 23,500  |
| S              | 22,200  |
| h              | 42,900  |
| WEIGHT, KG     | 1,100   |