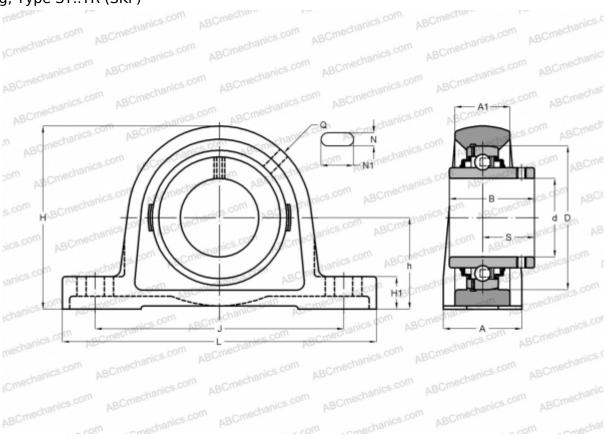

## SY 40 TR SKF

Ball bearing units

TYPE: Housing units, Plummer block, Cast iron housing, Radial insert ball bearing with grub screws in inner ring, Type SY..TR (SKF)

## **Technical specification**

| DIMENSIONS, MM |         |
|----------------|---------|
| d              | 40,000  |
| D              | 80,000  |
| В              | 49,200  |
| L              | 175,000 |
| Н              | 99,000  |
| A              | 48,000  |
| J              | 135,500 |
| A1             | 30,000  |
| H1             | 19,000  |
| N              | 14,000  |
| N1             | 24,500  |
| S              | 30,200  |
| h              | 49,200  |
| WEIGHT, KG     | 1,800   |