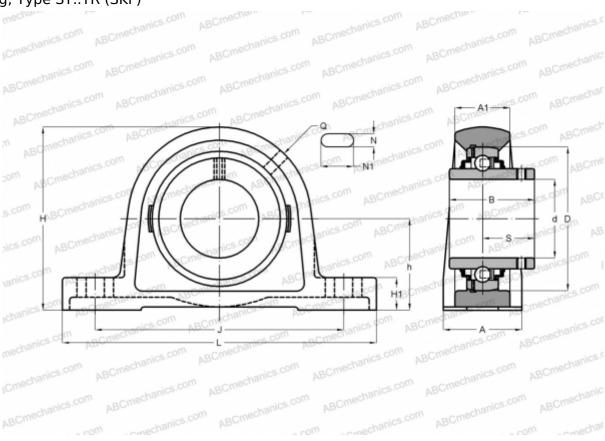

## SY 60 TR SKF

Ball bearing units

TYPE: Housing units, Plummer block, Cast iron housing, Radial insert ball bearing with grub screws in inner ring, Type SY..TR (SKF)

**Bearing** 

## **Technical specification**

| DIMENSIONS, MM |         |
|----------------|---------|
| d              | 60,000  |
| D              | 110,000 |
| В              | 65,100  |
| L              | 240,000 |
| Н              | 138,000 |
| A              | 60,000  |
| J              | 190,500 |
| A1             | 42,000  |
| H1             | 26,500  |
| N              | 18,000  |
| N1             | 29,500  |
| S              | 39,700  |
| h              | 69,800  |
| WEIGHT, KG     | 4,450   |