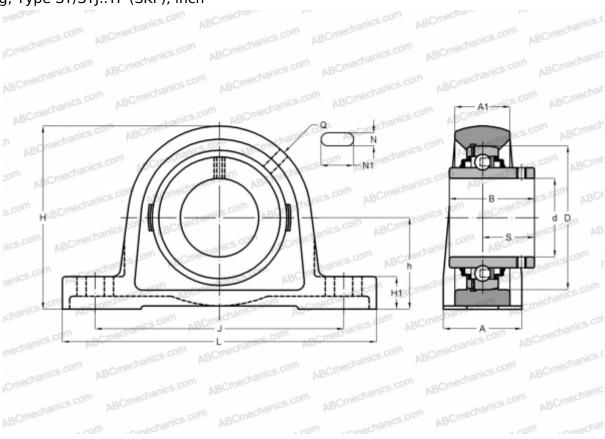

## SYH 1/2 TF SKF

Ball bearing units

TYPE: Housing units, Plummer block, Cast iron housing, Radial insert ball bearing with grub screws in inner ring, Type SY/SYJ..TF (SKF), inch

**Bearing** 

## **Technical specification**

| DIMENSIONS, MM |         |
|----------------|---------|
| d              | 12,700  |
| D              | 40,000  |
| В              | 27,400  |
| L              | 127,000 |
| Н              | 53,000  |
| A              | 32,000  |
| J              | 97,000  |
| A1             | 18,000  |
| H1             | 10,800  |
| N              | 11,500  |
| N1             | 20,500  |
| S              | 15,900  |
| h              | 27,000  |
| WEIGHT, KG     | 0,550   |