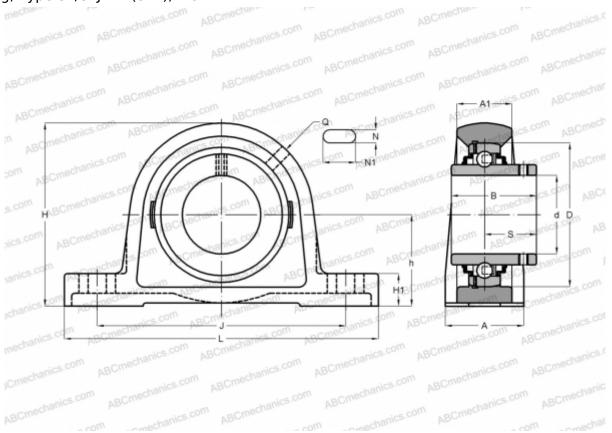

## Ball bearing units

TYPE: Housing units, Plummer block, Cast iron housing, Radial insert ball bearing with grub screws in inner ring, Type SY/SYJ..TF (SKF), inch

## **Technical specification**

| DIMENSIONS, MM |         |
|----------------|---------|
| d              | 19,050  |
| D              | 47,000  |
| В              | 31,000  |
| L              | 127,000 |
| н              | 65,000  |
| Α              | 32,000  |
| J              | 97,000  |
| A1             | 21,000  |
| H1             | 14,000  |
| Ν              | 11,500  |
| N1             | 20,500  |
| S              | 18,300  |
| h              | 33,300  |
| WEIGHT, KG     | 0,560   |