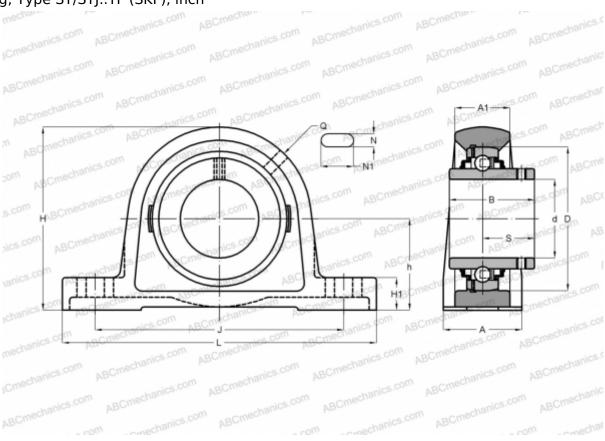

## SY 7/8 TF SKF

Ball bearing units

TYPE: Housing units, Plummer block, Cast iron housing, Radial insert ball bearing with grub screws in inner ring, Type SY/SYJ..TF (SKF), inch

Bearing

## **Technical specification**

| DIMENSIONS, MM |         |
|----------------|---------|
| d              | 22,225  |
| D              | 52,000  |
| В              | 34,100  |
| L              | 130,000 |
| Н              | 70,000  |
| A              | 36,000  |
| J              | 102,000 |
| A1             | 22,000  |
| H1             | 16,000  |
| N              | 11,500  |
| N1             | 19,500  |
| S              | 19,800  |
| h              | 36,500  |
| WEIGHT, KG     | 0,810   |