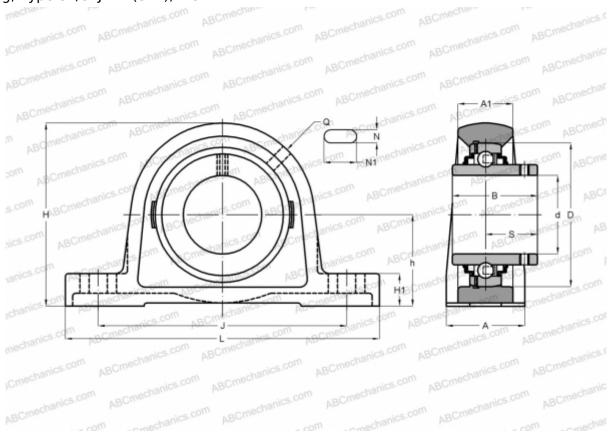

## **Technical specification**

| DIMENSIONS, MM |         |
|----------------|---------|
| d              | 23,813  |
| D              | 52,000  |
| В              | 34,100  |
| L              | 130,000 |
| н              | 70,000  |
| A              | 36,000  |
| J              | 102,000 |
| A1             | 22,000  |
| H1             | 16,000  |
| Ν              | 11,500  |
| N1             | 19,500  |
| S              | 19,800  |
| h              | 36,500  |
| WEIGHT, KG     | 0,780   |