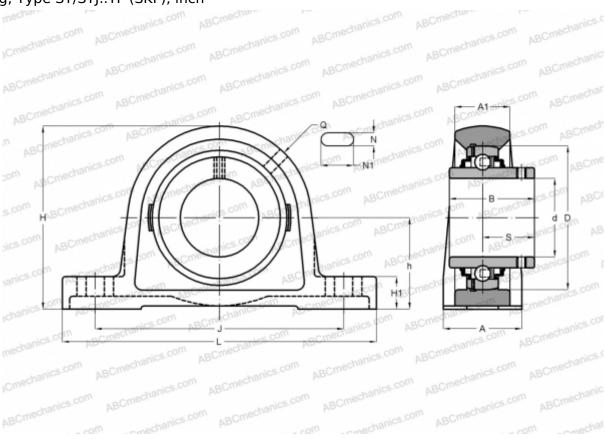

## SY 1. TF/AH SKF

Ball bearing units

TYPE: Housing units, Plummer block, Cast iron housing, Radial insert ball bearing with grub screws in inner ring, Type SY/SYJ..TF (SKF), inch

Bearing

0,720

## **Technical specification**

| DIMENSIONS, MM |         |
|----------------|---------|
| d              | 25,400  |
| D              | 52,000  |
| В              | 34,100  |
| L              | 130,000 |
| Н              | 70,000  |
| A              | 36,000  |
| J              | 102,000 |
| A1             | 22,000  |
| H1             | 16,000  |
| N              | 11,500  |
| N1             | 19,500  |
| S              | 19,800  |
| h              | 36,500  |
|                |         |