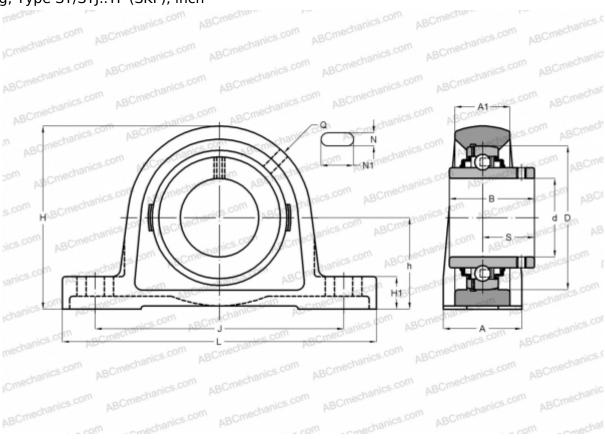

## SYJ 1. TF SKF

Ball bearing units

TYPE: Housing units, Plummer block, Cast iron housing, Radial insert ball bearing with grub screws in inner ring, Type SY/SYJ..TF (SKF), inch

Bearing

## **Technical specification**

| DIMENSIONS, MM |         |
|----------------|---------|
| d              | 25,400  |
| D              | 52,000  |
| В              | 34,100  |
| L              | 140,000 |
| Н              | 70,500  |
| A              | 38,000  |
| J              | 102,000 |
| A1             | 24,000  |
| H1             | 16,000  |
| N              | 13,000  |
| N1             | 21,500  |
| S              | 19,800  |
| h              | 36,500  |
| WEIGHT, KG     | 0,730   |