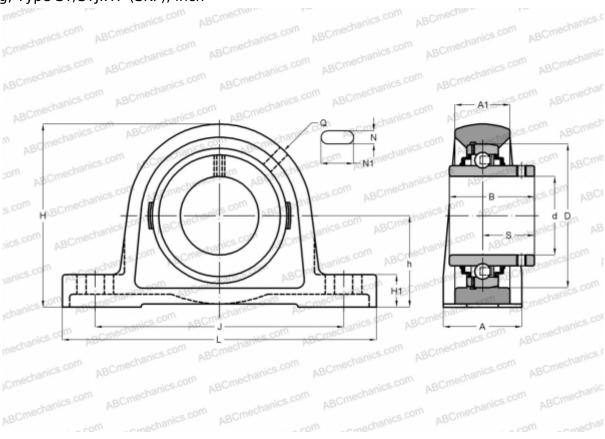

## **SY 1.1/16 TF SKF**

Ball bearing units

TYPE: Housing units, Plummer block, Cast iron housing, Radial insert ball bearing with grub screws in inner ring, Type SY/SYJ..TF (SKF), inch

## **Technical specification**

| DIMENSIONS, MM |         |
|----------------|---------|
| d              | 26,988  |
| D              | 62,000  |
| В              | 38,100  |
| L              | 152,000 |
| Н              | 82,000  |
| A              | 40,000  |
| J              | 117,500 |
| A1             | 25,000  |
| H1             | 16,500  |
| N              | 14,000  |
| N1             | 23,500  |
| S              | 22,200  |
| h              | 42,900  |
| WEIGHT, KG     | 1,200   |