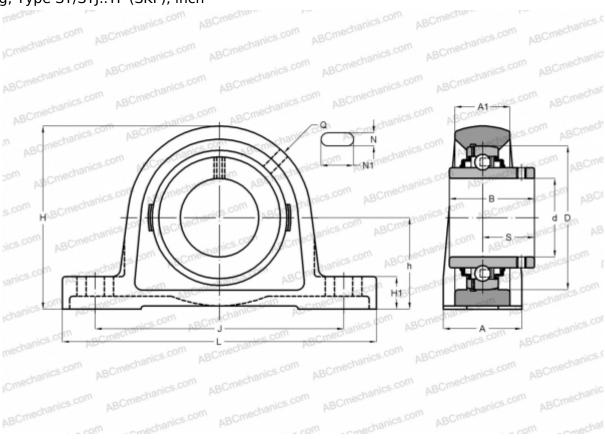

## **SY 1.1/8 TF SKF**

Ball bearing units

TYPE: Housing units, Plummer block, Cast iron housing, Radial insert ball bearing with grub screws in inner ring, Type SY/SYJ..TF (SKF), inch

1,200

## **Technical specification**

| DIMENSIONS, MM |         |
|----------------|---------|
| d              | 28,575  |
| D              | 62,000  |
| В              | 38,100  |
| L              | 152,000 |
| Н              | 82,000  |
| A              | 40,000  |
| J              | 117,500 |
| A1             | 25,000  |
| H1             | 16,500  |
| N              | 14,000  |
| N1             | 23,500  |
| S              | 22,200  |
| h              | 49,200  |
|                |         |