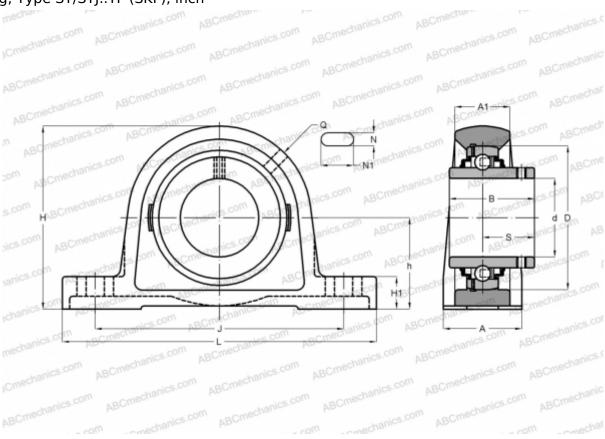

## **SY 1.3/16 TF SKF**

Ball bearing units

TYPE: Housing units, Plummer block, Cast iron housing, Radial insert ball bearing with grub screws in inner ring, Type SY/SYJ..TF (SKF), inch

## **Technical specification**

| DIMENSIONS, MM |         |
|----------------|---------|
| d              | 30,163  |
| D              | 62,000  |
| В              | 38,100  |
| L              | 152,000 |
| Н              | 82,000  |
| A              | 40,000  |
| J              | 117,500 |
| A1             | 25,000  |
| H1             | 16,500  |
| N              | 14,000  |
| N1             | 23,500  |
| S              | 22,200  |
| h              | 42,900  |
| WEIGHT, KG     | 1,200   |