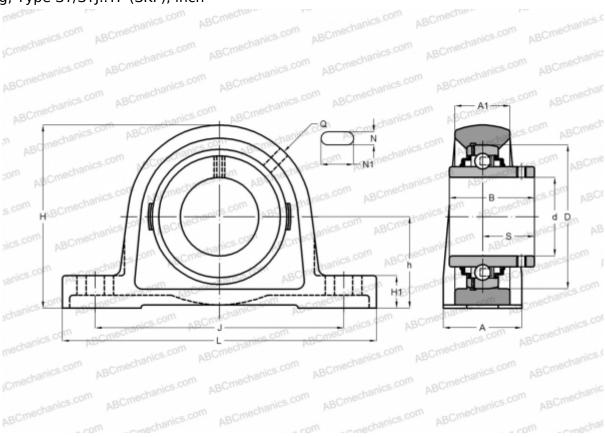

## **SY 1.1/4 TF SKF**

Ball bearing units

TYPE: Housing units, Plummer block, Cast iron housing, Radial insert ball bearing with grub screws in inner ring, Type SY/SYJ..TF (SKF), inch

## **Technical specification**

| DIMENSIONS, MM |         |
|----------------|---------|
| d              | 31,750  |
| D              | 72,000  |
| В              | 42,900  |
| L              | 160,000 |
| Н              | 93,000  |
| A              | 45,000  |
| J              | 126,000 |
| A1             | 27,000  |
| H1             | 19,000  |
| N              | 14,000  |
| N1             | 21,000  |
| S              | 25,400  |
| h              | 47,600  |
| WEIGHT, KG     | 1,500   |