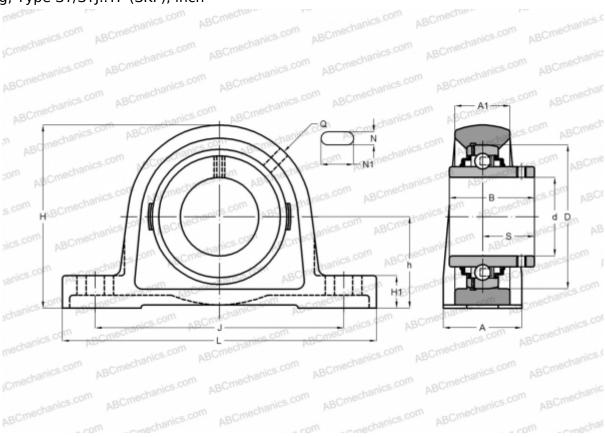

## **SYJ 1.1/4 TF SKF**

Ball bearing units

TYPE: Housing units, Plummer block, Cast iron housing, Radial insert ball bearing with grub screws in inner ring, Type SY/SYJ..TF (SKF), inch

## **Technical specification**

| 31,750  |
|---------|
| 72,000  |
| 42,900  |
| 167,000 |
| 93,000  |
| 46,000  |
| 129,000 |
| 28,000  |
| 17,000  |
| 17,000  |
| 24,000  |
| 25,400  |
| 47,600  |
| 1,550   |
|         |

| Bearing                      | YAR 207-104- |
|------------------------------|--------------|
| Housing                      | SYJ 507      |
| MANUFACTURER                 | SKF          |
| CALCULATION DATA             |              |
| Basic dynamic load rating, C | 25,500 kN    |
| Basic static load rating, Co | 15,300 kN    |
| Fatigue load limit, Pu       | 0,655 kN     |
| Limiting speed               | 5300 r/min   |