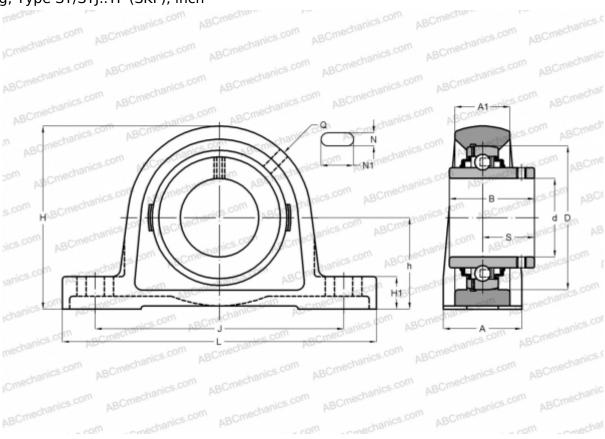

## **SY 1.5/16 TF SKF**

Ball bearing units

TYPE: Housing units, Plummer block, Cast iron housing, Radial insert ball bearing with grub screws in inner ring, Type SY/SYJ..TF (SKF), inch

## **Technical specification**

| DIMENSIONS, MM |         |
|----------------|---------|
| d              | 33,337  |
| D              | 72,000  |
| В              | 42,900  |
| L              | 160,000 |
| Н              | 93,000  |
| A              | 45,000  |
| J              | 126,000 |
| A1             | 27,000  |
| H1             | 19,000  |
| N              | 14,000  |
| N1             | 21,000  |
| S              | 25,400  |
| h              | 47,600  |
| WEIGHT, KG     | 1,650   |