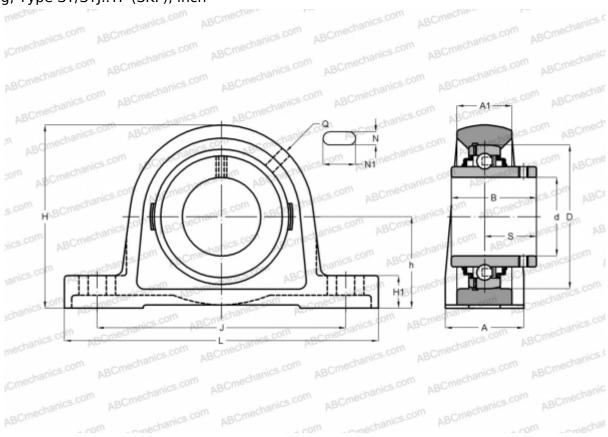

## **SYM 1.7/16 TF SKF**

Ball bearing units

TYPE: Housing units, Plummer block, Cast iron housing, Radial insert ball bearing with grub screws in inner ring, Type SY/SYJ..TF (SKF), inch

## **Technical specification**

| DIMENSIONS, MM |         |
|----------------|---------|
| d              | 36,513  |
| D              | 80,000  |
| В              | 49,200  |
| L              | 187,500 |
| Н              | 108,000 |
| A              | 47,600  |
| J              | 143,700 |
| A1             | 28,600  |
| H1             | 20,600  |
| N              | 14,000  |
| N1             | 24,500  |
| S              | 30,200  |
| h              | 54,000  |
| WEIGHT, KG     | 2,400   |