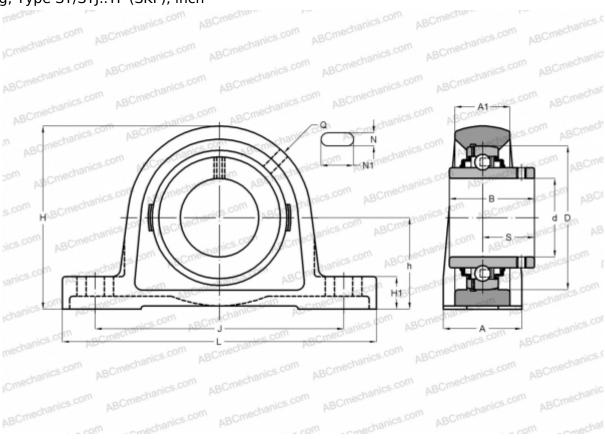

## **SYJ 1.1/2 TF SKF**

Ball bearing units

TYPE: Housing units, Plummer block, Cast iron housing, Radial insert ball bearing with grub screws in inner ring, Type SY/SYJ..TF (SKF), inch

Bearing

## **Technical specification**

| DIMENSIONS, MM |         |
|----------------|---------|
| d              | 38,100  |
| D              | 80,000  |
| В              | 49,200  |
| L              | 184,000 |
| Н              | 99,000  |
| A              | 49,000  |
| J              | 136,500 |
| A1             | 31,000  |
| H1             | 18,000  |
| N              | 17,000  |
| N1             | 25,500  |
| S              | 30,200  |
| h              | 49,200  |
| WEIGHT, KG     | 1,900   |